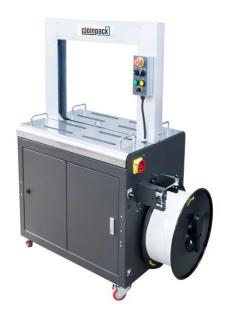

# **A-85N**

AC Motor Driven Advanced Strapping Machine

### **Description**

A-85N is designed for various applications and able to work with different strap widths, wide tension range as well as high strapping speed with AC motor driven.

Diversity of assist functions is all as standard equipped.

#### **Features**

- Looping ejector
- Short feeding sensor
- Coil end eject system
- Electronic tension control
- Waist auto loading system
- Run on 5,6,9,12,15 mm strap
- Advanced performance ( over 40 straps/min.)

## **Specification**

| Speed (straps / min)           | 40                                 |
|--------------------------------|------------------------------------|
| Strap width (mm)               | 5,6,9,12,15 specified              |
| Tension range for 5,6mm        | 3~30kgs                            |
| Tension range for 9,12,15mm    | 5~70kgs                            |
| Standard arch (W x H mm)       | 650 x 500                          |
| Motor                          | AC                                 |
| Sealing method                 | Heating element                    |
| Table height (mm)              | 805                                |
| Power supply                   | 110/220/230/240V, 50/60Hz, 1PH     |
|                                | 220/230/380/415/440V, 50/60Hz, 3PH |
| Power consumption (kw)         | 1.2                                |
| Layout dimension (L x W x Hmm) | 1230 x 580 x 1430                  |