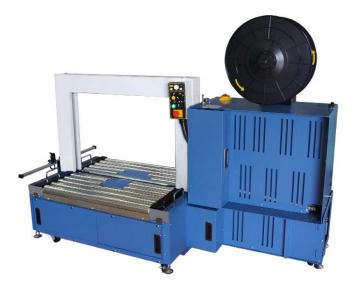

# A-93LAR

Fully Automatic Roller Driven With Low Table

### **Description**

Ideal for heavy, bulky package.

Lower table height allows itself to integrate with low height conveyers. Ideal designed to integrate by IN-LINE with other machines for general industry. Various arch size combination and workability of different strap widths between 9 ~ 15 mm can serve all kinds of packages.

#### **Features**

- For PP & PET straps
- Proximity cam switch
- Instant heating system
- Heavy duty steel rollers
- Weld cooling time adjustable
- Hinged power roller driven table top
- Up-stream and down-stream interlock
- Heating temperature from 230°C ~460°C

#### Options

- Top press
- Looping ejector
- Auto-loading system
- Stacker light with buzzer
- Coil end strap ejecting out
- Stainless steel housing (SUS#304)