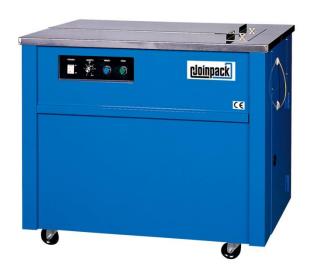

# **ES-103**

# **Description**

- General industrial applications
- Electromagnetic clutch with belt transit system

#### **Features**

- Hinged table top
- Mechanical tension control
- Motor shut off for energy saving
- Easy operation, less maintenance
- Reliable PCB and control components

### **Specification**

| Cycle Time           | 2.5 sec / strap                        |
|----------------------|----------------------------------------|
| Tension Range        | 15~45kgs                               |
| Strap Width          | 9,12,15.5mm adjustment                 |
| Sealing Method       | Heating element                        |
| Reel Inside Diameter | 200, 230, 280mm specified              |
| Power Supply         | 100/ 110/ 220/ 230/ 240V, 50/60Hz, 1PH |
| Table Height         | 780mm                                  |
| Power Consumption    | 0.4kw                                  |
| Machine Dimension    | L902 x W575 x H780                     |
| Machine Weight       | 90 kgs                                 |